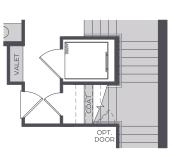

### PROTOTYPE HOGAN



2,409 SQ FT | 3 STORY 3 BED | 3.5 BATH 2.5 CAR GARAGE



DINING
14'-4" X 14'-7"

STORAGE

OPEN
TO BELOW

DESK
R
POCKET
OFFICE

PANTRY

OPEN
TO BELOW

DECK
OPEN RAIL

OWNER'S
SUITE
16'-1" X 13'-1"

W.I.C.

OWNER'S
BATH

BEDROOM 3
14'-4" X 13'-9"

UDDER FLOOR

LOWER FLOOR

MAIN FLOOR

UPPER FLOOR

W.I.C.







OPT. ELEVATOR



## PROTOTYPE PALMER



2,435 SQ FT | 3 STORY 3 BED | 3.5 BATH 2.5 CAR GARAGE







LOWER FLOOR

MAIN FLOOR

**UPPER FLOOR** 



OPT. ELEVATOR





OPT. ELEVATOR



# PROTOTYPE PALMER - END



2,435 SQ FT | 3 STORY

3 BED | 3.5 BATH

2.5 CAR GARAGE







LOWER FLOOR

MAIN FLOOR

**UPPER FLOOR** 



OPT. ELEVATOR



**OPT. ELEVATOR** 



**OPT. ELEVATOR** 



### PROTOTYPE STEWART



2,547 SQ FT | 3 STORY 2 BED | 2 FULL 2 HALF BATH 2.5 CAR GARAGE







LOWER FLOOR

MAIN FLOOR

**UPPER FLOOR** 







OPT. ELEVATOR



### PROTOTYPE STEWART - END



2,547 SQ FT | 3 STORY 2 BED | 2 FULL 2 HALF BATH 2.5 CAR GARAGE









OPT. ELEVATOR