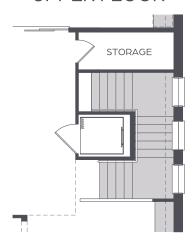

### PROTOTYPE HOGAN

2,409 SQ FT | 3 STORY 3 BED | 3.5 BATH 2.5 CAR GARAGE

DINING
14'-4" X 14'-7"

STORAGE

OPEN
TO BELOW

DESK
R
POCKET
OFFICE

PANTRY

OPEN
TO BELOW