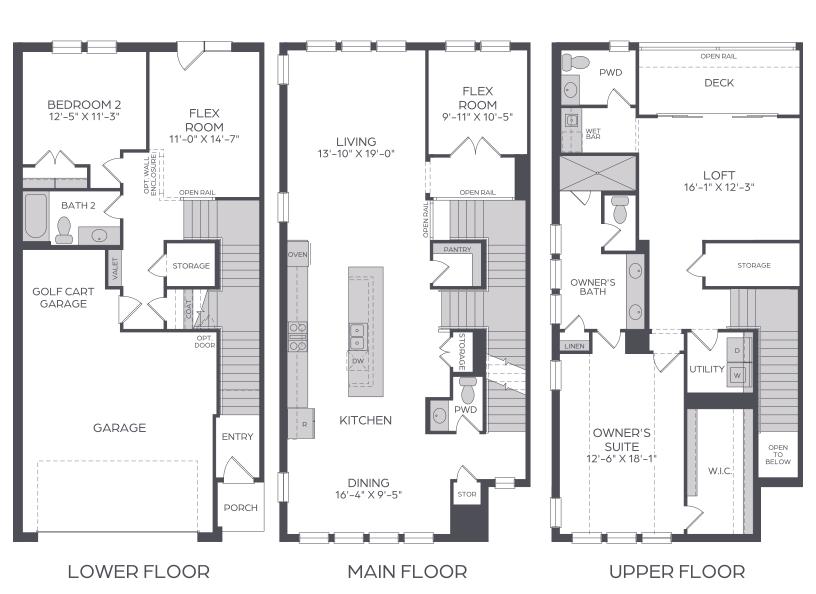

### PROTOTYPE HOGAN

2,409 SQ FT | 3 STORY 3 BED | 3.5 BATH 2.5 CAR GARAGE

DINING
14'-4" X 14'-7"

STORAGE

OPEN
TO BELOW

DESK
R
POCKET
OFFICE

PANTRY

OPEN
TO BELOW

DECK
OPEN RAIL

OWNER'S
SUITE
16'-1" X 13'-1"

W.I.C.

OWNER'S
BATH

BEDROOM 3
14'-4" X 13'-9"

UDDER FLOOR

LOWER FLOOR

MAIN FLOOR

UPPER FLOOR

W.I.C.

OPT. ELEVATOR