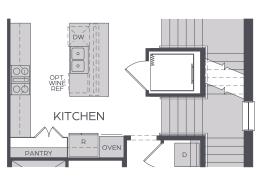

### PROTOTYPE HOGAN

2,409 SQ FT | 3 STORY 3 BED | 3.5 BATH 2.5 CAR GARAGE

DINING
14'-4" X 14'-7"

STORAGE

OPEN
TO BELOW

DESK
R
POCKET
OFFICE

PANTRY

OPEN
TO BELOW