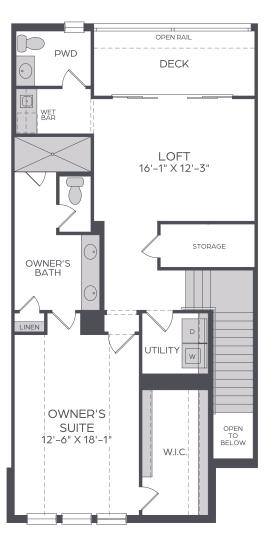

## PROTOTYPE PALMER

2,435 SQ FT | 3 STORY 3 BED | 3.5 BATH 2.5 CAR GARAGE

LOWER FLOOR

MAIN FLOOR

**UPPER FLOOR** 

OPT. ELEVATOR

OPT. ELEVATOR

# PROTOTYPE PALMER - END

2,435 SQ FT | 3 STORY

3 BED | 3.5 BATH

2.5 CAR GARAGE

LOWER FLOOR

MAIN FLOOR

**UPPER FLOOR** 

OPT. ELEVATOR