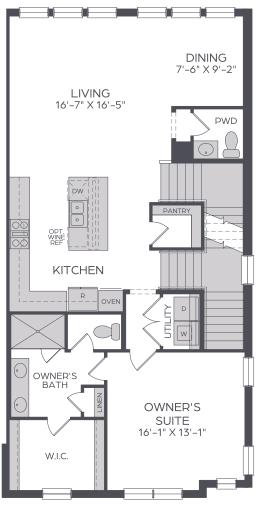

DECK
OPEN RAIL

OWNER'S
SUITE
16'-1" X 13'-1"

W.I.C.

OWNER'S
BATH

BEDROOM 3
14'-4" X 13'-9"

UDDER FLOOR

LOWER FLOOR

MAIN FLOOR