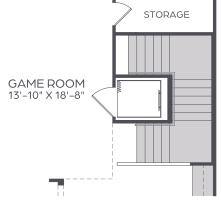

### PROTOTYPE STEWART

2,547 SQ FT | 3 STORY 2 BED | 2 FULL 2 HALF BATH 2.5 CAR GARAGE

LOWER FLOOR

MAIN FLOOR

**UPPER FLOOR** 

OPT. ELEVATOR

### PROTOTYPE STEWART - END

2,547 SQ FT | 3 STORY 2 BED | 2 FULL 2 HALF BATH 2.5 CAR GARAGE

OPT. ELEVATOR