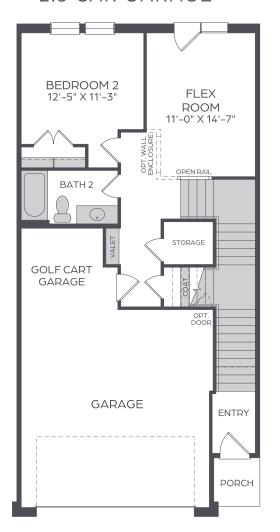

# PROTOTYPE PALMER - END

2,435 SQ FT | 3 STORY

3 BED | 3.5 BATH

2.5 CAR GARAGE

LOWER FLOOR

MAIN FLOOR

**UPPER FLOOR** 

OPT. ELEVATOR

**OPT. ELEVATOR** 

**OPT. ELEVATOR** 