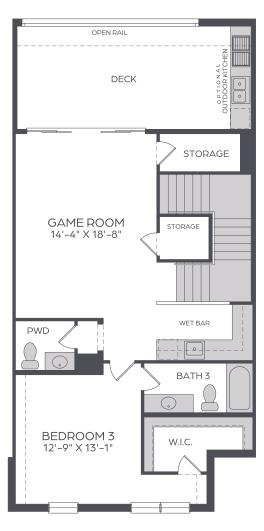

# PROTOTYPE PALMER - END

2,435 SQ FT | 3 STORY

3 BED | 3.5 BATH

2.5 CAR GARAGE

LOWER FLOOR

MAIN FLOOR

**UPPER FLOOR** 

OPT. ELEVATOR

DECK
OPEN RAIL

OWNER'S
SUITE
16'-1" X 13'-1"

W.I.C.

OWNER'S
BATH

BEDROOM 3
14'-4" X 13'-9"

UDDER FLOOR

LOWER FLOOR

MAIN FLOOR