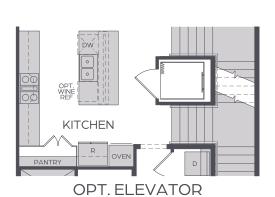

### PROTOTYPE HOGAN



2,409 SQ FT | 3 STORY 3 BED | 3.5 BATH 2.5 CAR GARAGE



DINING
14'-4" X 14'-7"

STORAGE

OPEN
TO BELOW

DESK
R
POCKET
OFFICE

PANTRY

OPEN
TO BELOW

DECK
OPEN RAIL

OWNER'S
SUITE
16'-1" X 13'-1"

W.I.C.

OWNER'S
BATH

BEDROOM 3
14'-4" X 13'-9"

UDDER FLOOR

LOWER FLOOR

MAIN FLOOR

UPPER FLOOR

W.I.C.







OPT. ELEVATOR



## PROTOTYPE PALMER



2,435 SQ FT | 3 STORY 3 BED | 3.5 BATH 2.5 CAR GARAGE







LOWER FLOOR

MAIN FLOOR

**UPPER FLOOR** 



OPT. ELEVATOR





OPT. ELEVATOR



# PROTOTYPE PALMER - END



2,435 SQ FT | 3 STORY

3 BED | 3.5 BATH

2.5 CAR GARAGE







LOWER FLOOR

MAIN FLOOR

**UPPER FLOOR** 



OPT. ELEVATOR



**OPT. ELEVATOR** 



**OPT. ELEVATOR** 



### PROTOTYPE STEWART



2,547 SQ FT | 3 STORY 2 BED | 2 FULL 2 HALF BATH 2.5 CAR GARAGE







LOWER FLOOR

MAIN FLOOR

**UPPER FLOOR** 







OPT. ELEVATOR



### PROTOTYPE STEWART - END



2,547 SQ FT | 3 STORY 2 BED | 2 FULL 2 HALF BATH 2.5 CAR GARAGE









OPT. ELEVATOR