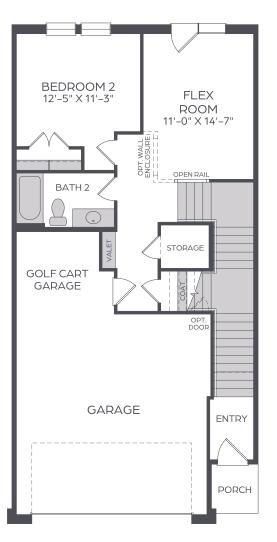

## PROTOTYPE PALMER

2,435 SQ FT | 3 STORY 3 BED | 3.5 BATH 2.5 CAR GARAGE

LOWER FLOOR

MAIN FLOOR

**UPPER FLOOR** 

OPT. ELEVATOR

OPT. ELEVATOR

# PROTOTYPE PALMER - END

2,435 SQ FT | 3 STORY

3 BED | 3.5 BATH

2.5 CAR GARAGE

LOWER FLOOR

MAIN FLOOR

**UPPER FLOOR** 

OPT. ELEVATOR