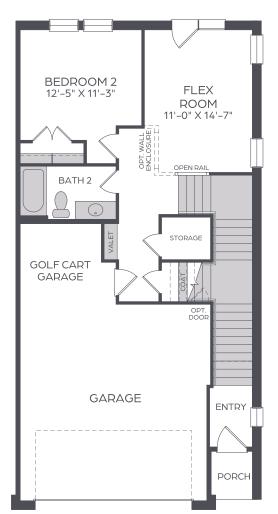

### PROTOTYPE STEWART

2,547 SQ FT | 3 STORY 2 BED | 2 FULL 2 HALF BATH 2.5 CAR GARAGE

LOWER FLOOR

MAIN FLOOR

**UPPER FLOOR** 

OPT. ELEVATOR

### PROTOTYPE STEWART - END

2,547 SQ FT | 3 STORY 2 BED | 2 FULL 2 HALF BATH 2.5 CAR GARAGE

OPT. ELEVATOR