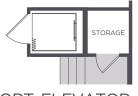

OPEN RAIL

OWNER'S
SUITE
16'-1" X 13'-1"

W.I.C.

OWNER'S
BATH

BEDROOM 3
14'-4" X 13'-9"

UDDER FLOOR

LOWER FLOOR

MAIN FLOOR

UPPER FLOOR

W.I.C.







OPT. ELEVATOR



## PROTOTYPE PALMER



2,435 SQ FT | 3 STORY 3 BED | 3.5 BATH 2.5 CAR GARAGE







LOWER FLOOR

MAIN FLOOR

**UPPER FLOOR** 



OPT. ELEVATOR





OPT. ELEVATOR



# PROTOTYPE PALMER - END



2,435 SQ FT | 3 STORY

3 BED | 3.5 BATH

2.5 CAR GARAGE







LOWER FLOOR

MAIN FLOOR

**UPPER FLOOR** 



OPT. ELEVATOR



**OPT. ELEVATOR** 



**OPT. ELEVATOR** 



### PROTOTYPE STEWART



2,547 SQ FT | 3 STORY 2 BED | 2 FULL 2 HALF BATH 2.5 CAR GARAGE







LOWER FLOOR

MAIN FLOOR

**UPPER FLOOR** 







OPT. ELEVATOR



### PROTOTYPE STEWART - END



2,547 SQ FT | 3 STORY 2 BED | 2 FULL 2 HALF BATH 2.5 CAR GARAGE









OPT. ELEVATOR