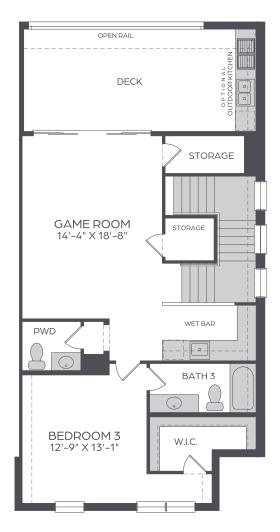

DECK
OPEN RAIL

OWNER'S
SUITE
16'-1" X 13'-1"

W.I.C.

OWNER'S
BATH

BEDROOM 3
14'-4" X 13'-9"

UDDER FLOOR

LOWER FLOOR

MAIN FLOOR

UPPER FLOOR

W.I.C.

OPT. ELEVATOR