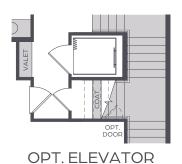

### PROTOTYPE HOGAN



2,409 SQ FT | 3 STORY 3 BED | 3.5 BATH 2.5 CAR GARAGE



DINING
14'-4" X 14'-7"

STORAGE

OPEN
TO BELOW

DESK
R
POCKET
OFFICE

PANTRY

OPEN
TO BELOW

DECK
OPEN RAIL

OWNER'S
SUITE
16'-1" X 13'-1"

W.I.C.

OWNER'S
BATH

BEDROOM 3
14'-4" X 13'-9"

UDDER FLOOR

LOWER FLOOR

MAIN FLOOR

UPPER FLOOR

W.I.C.







OPT. ELEVATOR



## PROTOTYPE PALMER



2,435 SQ FT | 3 STORY 3 BED | 3.5 BATH 2.5 CAR GARAGE







LOWER FLOOR

MAIN FLOOR

**UPPER FLOOR** 



OPT. ELEVATOR





OPT. ELEVATOR



# PROTOTYPE PALMER - END



2,435 SQ FT | 3 STORY

3 BED | 3.5 BATH

2.5 CAR GARAGE







LOWER FLOOR

MAIN FLOOR

**UPPER FLOOR** 



OPT. ELEVATOR



**OPT. ELEVATOR** 



**OPT. ELEVATOR** 



### PROTOTYPE STEWART



2,547 SQ FT | 3 STORY 2 BED | 2 FULL 2 HALF BATH 2.5 CAR GARAGE







LOWER FLOOR

MAIN FLOOR

**UPPER FLOOR** 







OPT. ELEVATOR



### PROTOTYPE STEWART - END



2,547 SQ FT | 3 STORY 2 BED | 2 FULL 2 HALF BATH 2.5 CAR GARAGE









OPT. ELEVATOR