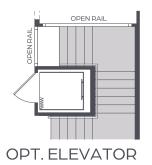

CK
OPEN RAIL

OWNER'S
SUITE
16'-1" X 13'-1"

W.I.C.

OWNER'S
BATH

BEDROOM 3
14'-4" X 13'-9"

UDDER FLOOR

LOWER FLOOR

MAIN FLOOR

UPPER FLOOR

W.I.C.







OPT. ELEVATOR



## PROTOTYPE PALMER



2,435 SQ FT | 3 STORY 3 BED | 3.5 BATH 2.5 CAR GARAGE







LOWER FLOOR

MAIN FLOOR

**UPPER FLOOR** 



OPT. ELEVATOR





OPT. ELEVATOR



# PROTOTYPE PALMER - END



2,435 SQ FT | 3 STORY

3 BED | 3.5 BATH

2.5 CAR GARAGE







LOWER FLOOR

MAIN FLOOR

**UPPER FLOOR** 



OPT. ELEVATOR



**OPT. ELEVATOR** 



**OPT. ELEVATOR** 



### PROTOTYPE STEWART



2,547 SQ FT | 3 STORY 2 BED | 2 FULL 2 HALF BATH 2.5 CAR GARAGE







LOWER FLOOR

MAIN FLOOR

**UPPER FLOOR** 







OPT. ELEVATOR



### PROTOTYPE STEWART - END



2,547 SQ FT | 3 STORY 2 BED | 2 FULL 2 HALF BATH 2.5 CAR GARAGE









OPT. ELEVATOR