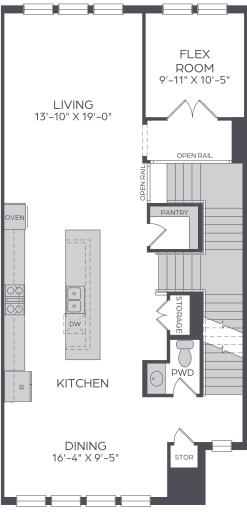

## PROTOTYPE PALMER

2,435 SQ FT | 3 STORY 3 BED | 3.5 BATH 2.5 CAR GARAGE

LOWER FLOOR

MAIN FLOOR

**UPPER FLOOR** 

OPT. ELEVATOR

OPT. ELEVATOR

# PROTOTYPE PALMER - END

2,435 SQ FT | 3 STORY

3 BED | 3.5 BATH

2.5 CAR GARAGE

LOWER FLOOR

MAIN FLOOR

**UPPER FLOOR** 

OPT. ELEVATOR