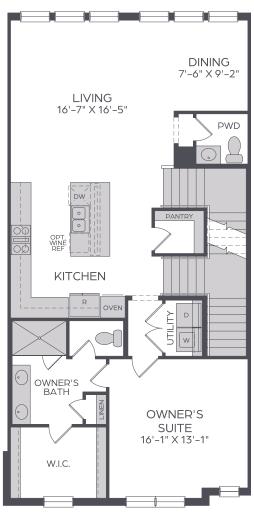

# PROTOTYPE PALMER - END

2,435 SQ FT | 3 STORY

3 BED | 3.5 BATH

2.5 CAR GARAGE

LOWER FLOOR

MAIN FLOOR

**UPPER FLOOR** 

OPT. ELEVATOR

DECK
OPEN RAIL

OWNER'S
SUITE
16'-1" X 13'-1"

W.I.C.

OWNER'S
BATH

BEDROOM 3
14'-4" X 13'-9"

UDDER FLOOR

LOWER FLOOR

MAIN FLOOR