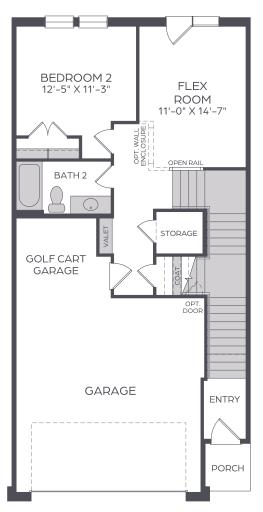

DECK
OPEN RAIL

OWNER'S
SUITE
16'-1" X 13'-1"

W.I.C.

OWNER'S
BATH

BEDROOM 3
14'-4" X 13'-9"

UDDER FLOOR

LOWER FLOOR

MAIN FLOOR

UPPER FLOOR

W.I.C.

OPT. ELEVATOR