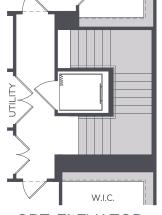

## PROTOTYPE PALMER

2,435 SQ FT | 3 STORY 3 BED | 3.5 BATH 2.5 CAR GARAGE

LOWER FLOOR

MAIN FLOOR

**UPPER FLOOR** 

OPT. ELEVATOR

OPT. ELEVATOR

# PROTOTYPE PALMER - END

2,435 SQ FT | 3 STORY

3 BED | 3.5 BATH

2.5 CAR GARAGE

LOWER FLOOR

MAIN FLOOR

**UPPER FLOOR** 

OPT. ELEVATOR